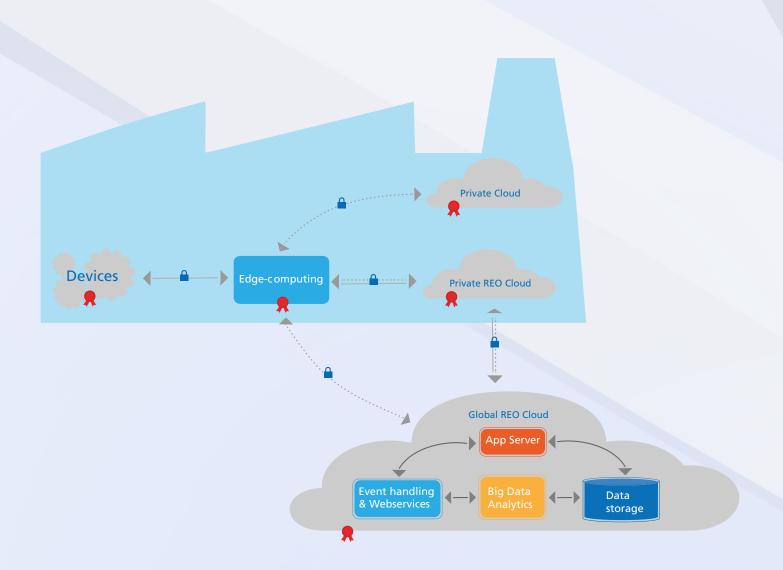

## About us

We are a technology company with extensive expertise in the field of modern process and software technology.

REO Digital Connect 4.0 was founded in 2017 as a start-up company to bundle and develop the competencies in the field of IIoT (Industrial Internet of Things).

REO Digital Connect 4.0 offers components for automation technology in industry. Furthermore, our start-up company develops software and hardware components for the IIoT.

www. reo-digital-connect.de



Due to the high technological competence, innovative strength and application experience in the field of automation technology of REO AG, Digital Connect 4.0 is a reliable partner for the development of hardware and software as well as industrial automation solutions and network components.

The term Industry 4